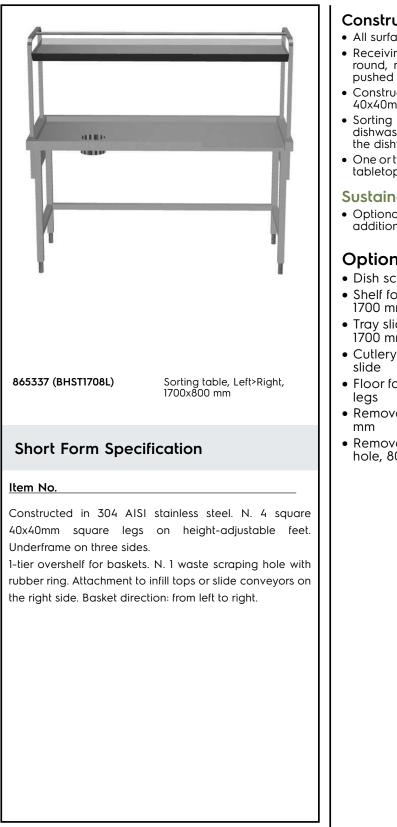

## Handling System Sorting Table Left to Right, 1700x800mm

| ITEM #       |  |
|--------------|--|
| MODEL #      |  |
| NAME #       |  |
| <u>SIS #</u> |  |
| AIA #        |  |
|              |  |

### Construction

- All surfaces smooth with polished finish.
- · Receiving tabletop with raised side edges allround, reduces the possibility of crockery being pushed off the table.
- Constructed in AISI 304 stainless steel with square 40x40mm legs.
- Sorting table provided with an over-shelf for dishwashing racks which can be inclined at either the dishwashing or receiving side.
- One or two waste holes with a rubber scraping ring tabletop.

#### Sustainability

• Optional extras: plain tray slider, cutlery chute or additional scraping hole.

# **Optional Accessories**

- Dish scraper
- Shelf for Plates and baskets, PNC 865376 🗅 1700 mm

PNC 855297 🗅

- Tray slide for sorting table, PNC 865380 🗅 1700 mm
- Cutlery chute to install on tray PNC 865383 □
- Floor fastening kit for 2 square PNC 865386 🗅
- Removable bridge table, 800 PNC 865418 🗆
- Removable bridge table with PNC 865419 hole, 800 mm

# Handling System Sorting Table Left to Right, 1700x800mm

Handling System Sorting Table Left to Right, 1700x800mm