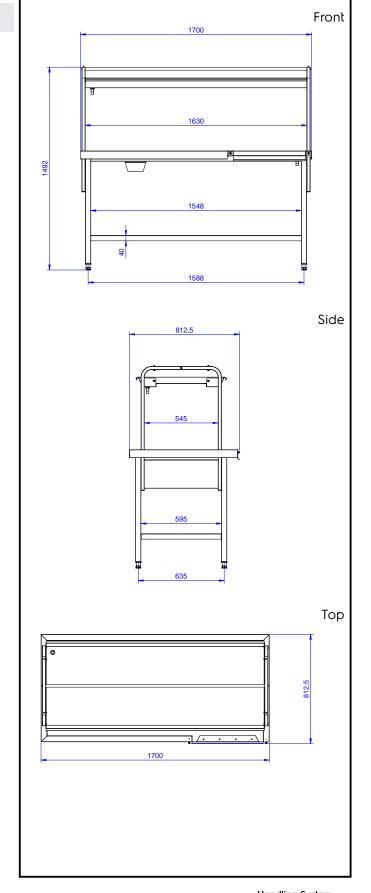

## Key Information:

| External dimensions, Width:  |         |  |
|------------------------------|---------|--|
| 865337 (BHST1708L)           | 1700 mm |  |
| External dimensions, Depth:  | 800 mm  |  |
| External dimensions, Height: | 1551 mm |  |
| Net weight:                  | 14 kg   |  |